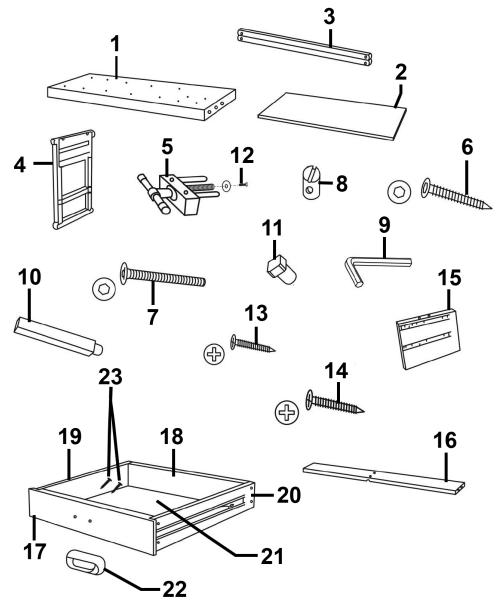

## **Woodworking Bench with 4 Drawers 1.52m** Model No. AP1640

| Item | Part No.  | Description           |
|------|-----------|-----------------------|
| 1    | AP1640-01 | Workworking Bench     |
| 2    | AP1640-02 | Shelf                 |
| 3    | AP1640-03 | Cross Brace           |
| 4    | AP1640-04 | Table Leg             |
| 5    | AP1640-05 | Woodworking Vice      |
| 6    | AP1640-06 | Wood Screw            |
| 7    | AP1640-07 | Bolt                  |
| 8    | AP1640-08 | Connecting Nut        |
| 9    | AP1640-09 | Hex Wrench            |
| 10   | AP1640-10 | Wood Peg              |
| 11   | AP1640-11 | Anvil Peg             |
| 12   | AP1640-12 | Vice Screw c/w Washer |

| Item | Part No.  | Description               |
|------|-----------|---------------------------|
| 13   | AP1640-13 | Wood Screw                |
| 14   | AP1640-14 | Wood Screw                |
| 15   | AP1640-15 | Sliding Panel             |
| 16   | AP1640-16 | Lower Support             |
| 17   | AP1640-17 | Drawer Front Panel        |
| 18   | AP1640-18 | Drawer Back Panel         |
| 19   | AP1640-19 | Drawer Panel (Left Side)  |
| 20   | AP1640-20 | Drawer Panel (Right Side) |
| 21   | AP1640-21 | Drawer Bottom             |
| 22   | AP1640-22 | Drawer Handle             |
| 23   | AP1640-23 | Drawer Handle Screw       |